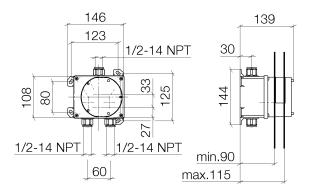

## Dimensional drawing

#### Sink -

eSET Touchfree Lavatory faucet with temperature adjustment for wall-mounted installation -Article number: 35 741 970-90 0010

- lead-free
- 2x inlet 1/2"
- 2x back flow preventer
- 2x integrated supply stop
- Concealed installation
- Min. rough in depth 3-1/2"
- Max. rough in depth 4-7/8"
- Compatible with outlets from Vaia, Lissé, CL.1, IMO, Tara., Tara Logic, Meta.02, Deque, Supernova, Symetrics, LULU and MEM
- Not compatible with outlets with pull-rod drains. Please use in combination with pop up drain 10 126 970-FF
  Additional series and finishes available upon request (xtra Service)