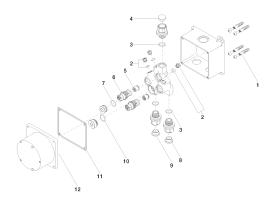

# Spare parts list

| Number | Item Number | Designation | Number of units |
|--------|-------------|-------------|-----------------|
|        |             |             |                 |